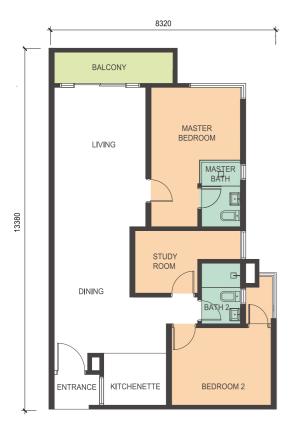

#### 1054 sq. ft. / TYPE E

- 112 units
- 2+1 bedrooms in total
- · An ensuite master bedroom
- · 2 bathrooms in total
- 1 living hall
- 1 dining hall
- 1 kitchen