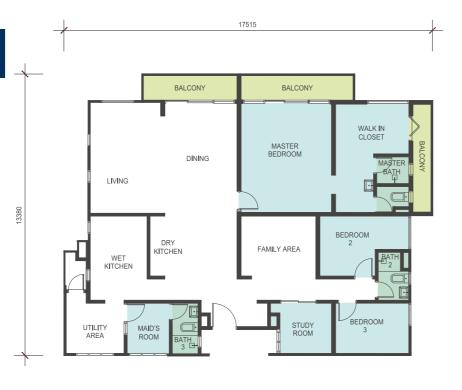

#### 1860 sq. ft. / TYPE C1

- 16 units only
- 3 ensuite master bedrooms
- 4 bathrooms
- A top-floor master bedroom consisting of 437 sq. ft.
- A self-contained "studio" with bedroom, bathroom and kitchenette
- Dual kitchenettes
- Convertible study nook