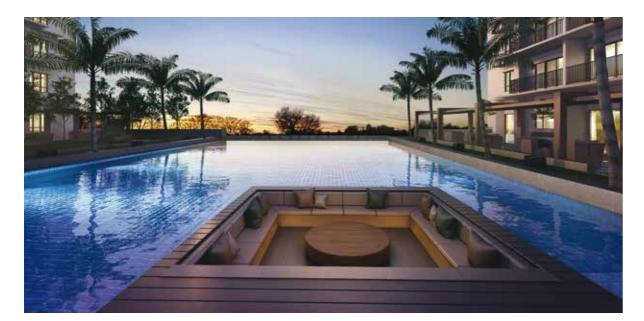

- · 3-tier security system
- Access card to guardhouse entrance, private lobby & basement car park
- Half-Olympic-Size Infinity Pool Wading Pool Jacuzzi
- Sunken Sitting Pit Within Pool Children's Playground
  - Gym Room Reading Room Changing Room
  - Multipurpose Areas In The Sky Game Room
  - Kindergarten Convenience Store Surau
    - Nursery 24-Hour Security Services