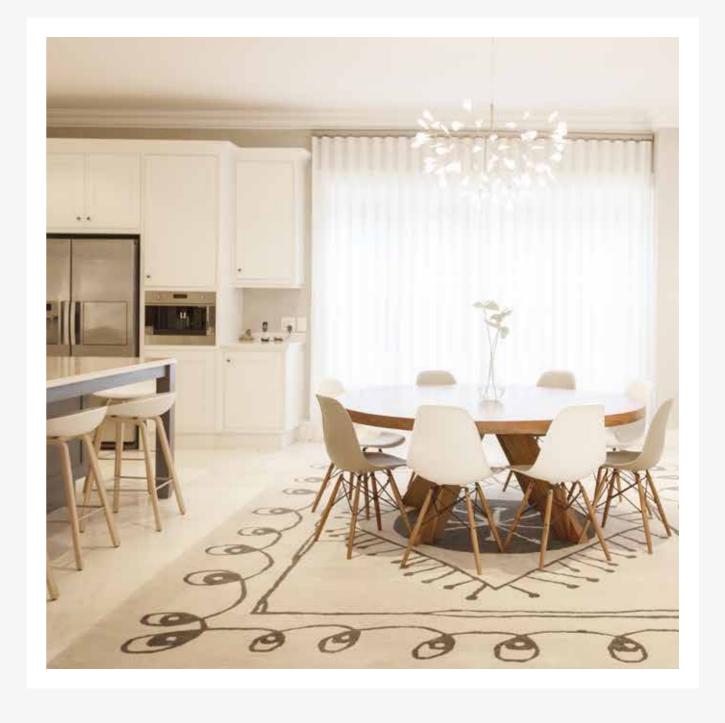

# KITCHEN LUMBER DINING

Exhibiting an open-concept design, the kitchen and dining area seamlessly connected for your convenience. Each unit houses modest kitchen that opens to a vast dining hall – perfect for entertaining guests and hosting family dinners.