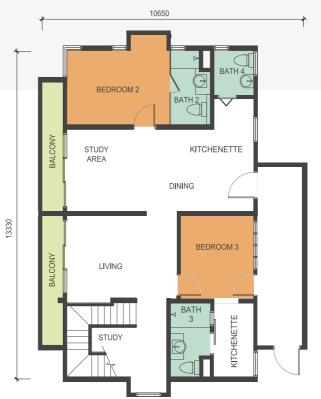

#### 1860 sq. ft. / TYPE C1

- 16 units only
- 3 ensuite master bedrooms
- 4 bathrooms
- A top-floor master bedroom consisting of 437 sq. ft.
- A self-contained "studio" with bedroom, bathroom and kitchenette
- Dual kitchenettes
- Convertible study nook