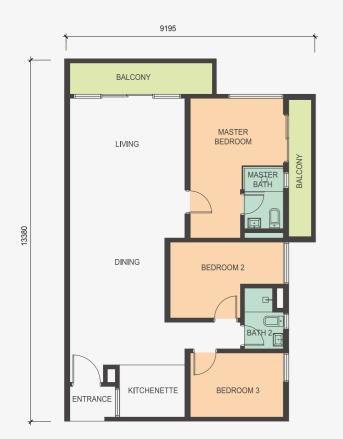

#### 1194 sq. ft. / TYPE F

- 56 units
- 3 bedrooms in total
- An ensuite master bedroom with private balcony
- 2 bathrooms in total
- 2 balconies
- 1 living hall
- 1 dining hall
- 1 kitchen