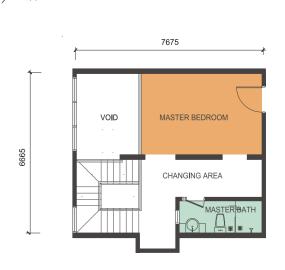

#### 1860 sq. ft. / TYPE C1

- 16 units only
- 3 ensuite master bedrooms
- 4 bathrooms
- A top-floor master bedroom consisting of 437 sq. ft.
- A self-contained "studio" with bedroom, bathroom and kitchenette
- Dual kitchenettes
- Convertible study nook