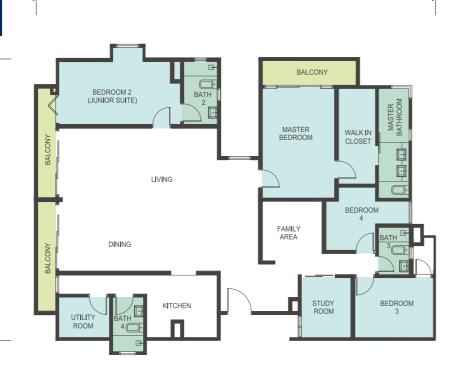

#### 2475 sq. ft. / TYPE E1

- Top floor
- 4 units only
- 5 + 1 bedrooms
- 2 ensuite master bedrooms with balconies
- 4 bathrooms
- · Dual living halls
- · Spacious utility area
- Convertible family area
- 1 kitchen